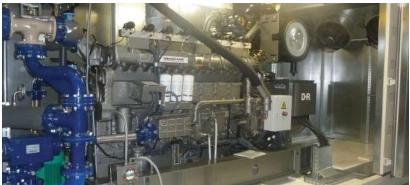

**SM** gas engines

- SGE-18SM
- SGE-48SM
- SGE-24SM
- SGE-56SM
- SGE-36SM





## **SGE-SM**

### Gas engines

The SM gas engine offers systems for a large variety of applications such as Cogeneration/trigeneration.

The SM gas engine is also able to operate with other types of gases like propane or biogases.

#### Applications References

#### SGE-24SM

#### SGE-56SM

- Power generation
- CHP and Trigeneration
- Waste to power
- Puerto Rico (propane), Food industry
- Trigeneration
- Anaerobic digestion from POME and animal manure in Thailand and Indonesia



Olein food industry plant, two containerized SGE-24SM engines.

- Great flexibility for running with fuels as propane
- Integrated proprietary GCS-E engine and GCS-G genset control systems
- High flexibility through modularity







A CHP package of SM genset.

| Power output*       | 275 to 1030 kWe<br>(Propane (LPG)) |
|---------------------|------------------------------------|
| Fuel                | Propane                            |
| Frequency           | 50 and 60 Hz                       |
| Speed               | 1,500 / 1,800 rpm                  |
| Electric efficiency | 36 - 36.3 %                        |
| Thermal efficiency  | 53 - 55 %                          |
| Total efficiency    | 91 - 93 %                          |
| NOx emissions       | 500 mg / Nm3                       |

#### Power generation

| Power output*       | 1,025 to 1,060 kWe  |
|---------------------|---------------------|
| Fuel                | Natural gas, biogas |
| Frequency           | 50 and 60 Hz        |
| Speed