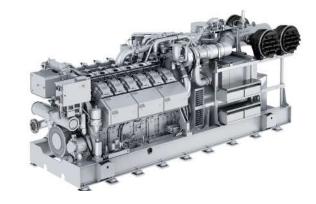

SGE-42HM genset.

SGE-56HM containerized genset.

Supplied as a stand-alone engine, genset or in a fully