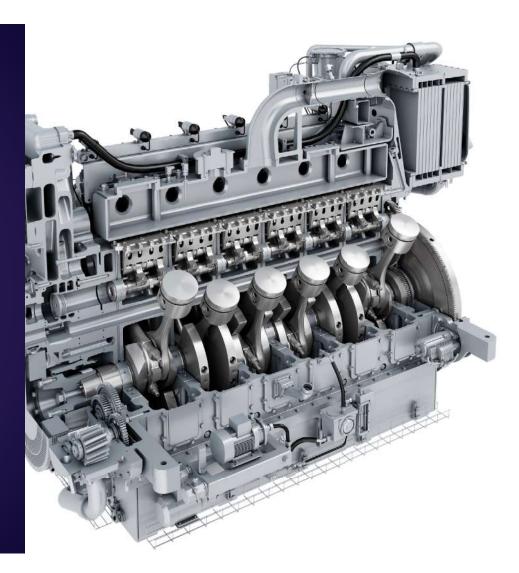

filter

#### **CONTROL SYSTEM**

 Proprietary, fully integrated, engine control system for optimized performance and diagnosis

#### **COMBUSTION SYSTEM**

- One single camshaft, Miller cycle
- Cylinder head designed for maximum volumetric efficiency with water-cooled exhaust valve seats
- Pre-combustion chamber with direct gas injection optimized for high efficiency and low emissions

#### **INTAKE & EXHAUST SYSTEMS**

- Two high-efficiency turbocharger, water cooled, with two bypass valves
- Two-stage, on engine integrated, charge cooler
- One intake manifold inside the engine
- Dry exhaust manifolds, outside the engine

#### **POWER TRAIN**

- Forged steel piston for high peak combustion pressures
- Rings designed for optimized consumption
- Low mass and high resistance connecting rod





### Container models

| Container<br>type               | 40 feet container with embedded aircooler                                                                                                                                          | 40 feet container with top mounted aircooler                                                                                                                                                  | 30 feet container with remote radiator                                                                                                                             | Soundproof canopy                                                                                                                       |  |
|---------------------------------|------------------------