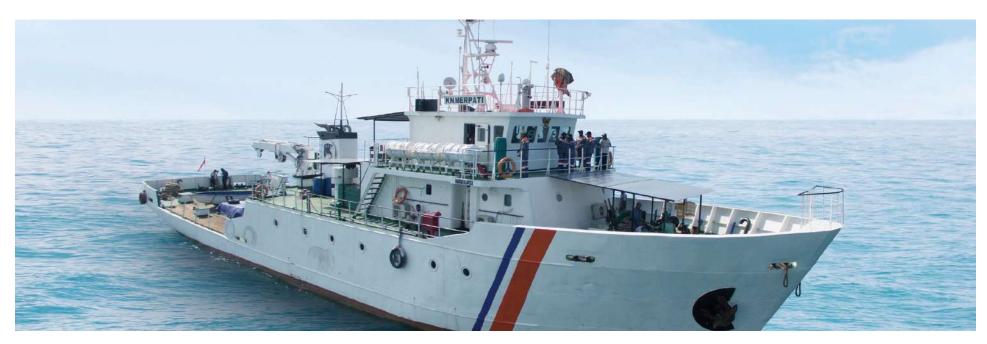

### Marine gas engines

The complete family of SGE-SL gen-sets with a variety of applications such as Auxiliary power generation and electrical propulsion - constant speed.

#### **Applications**

For a large variety of vessels: tugboats, tankers, ferries, oceanographic, special vessels and others

- Auxiliary power generation
- Electrical propulsion

A gas fueled vessel.

- Working speeds: 1,500 & 1,800 rpm
- Emissions compliant IMO TIER III.

Note 1) For a large variety of vessels as tugboats, tankers, ferries, oceanographic, special vessels.