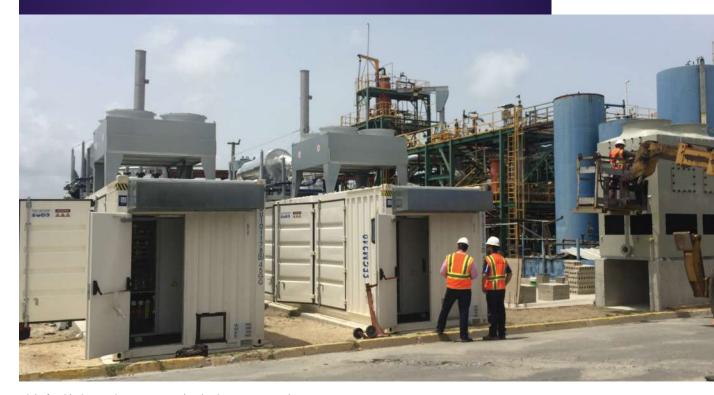

#### SGE-56SM

- Power generation
- CHP and Trigeneration
- Waste to power
- Puerto Rico (propane), Food industry
- Trigeneration
- Anaerobic digestion from POME and animal manure in Thailand and Indonesia

Olein food industry plant, two containerized SGE-24SM engines.

- Great flexibility for running with fuels as propane
- Integrated proprietary GCS-E engine and GCS-G genset control systems
- High flexibility through modularity