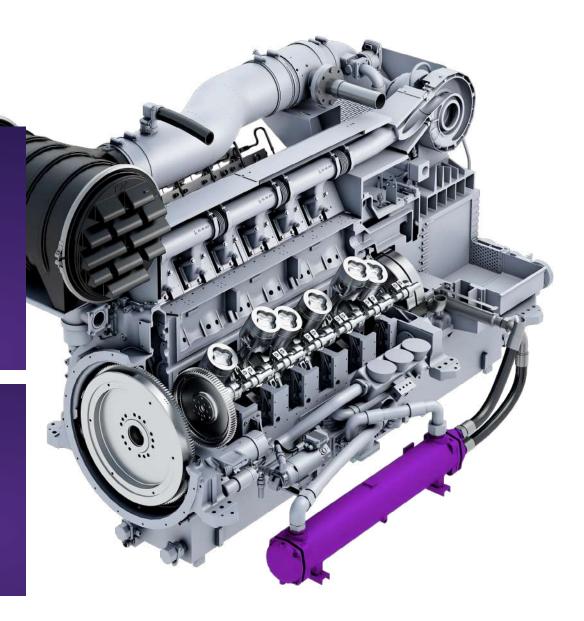

### Gas engines

The EM gas engines are the most compact competitive choice with the ability to deliver high power output with even 200 mg/Nm3 NOx emissions level.

Internal section of the SGE-86EM engine.