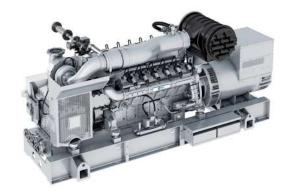

# **SL- Gas engines:**

A robust, reliable and fuel flexible power generation

- Mechanical power output: from 209 kWb to 1,150 kWb (1,200, 1,500 and 1,800 rpm)
- Powered by natural gas, landfill and sewage gas, flare and well gas, syngas
- Proven reliable and robust design
- Fast start availability
- Fuel flexibility
- Fuel blending availability
- Eco friendly
- Cost efficient implementation and service
- Load acceptance great flexibility
- Best in class global efficiency

### Gas engines

The SL gas engines offer systems for a large variety of applications as Cogeneration/trigeneration, Sewage/landfills/biodigestion processes for utilities and public buildings, and different kind of industries: textile, cement, food processing,... as well as greenhouses.