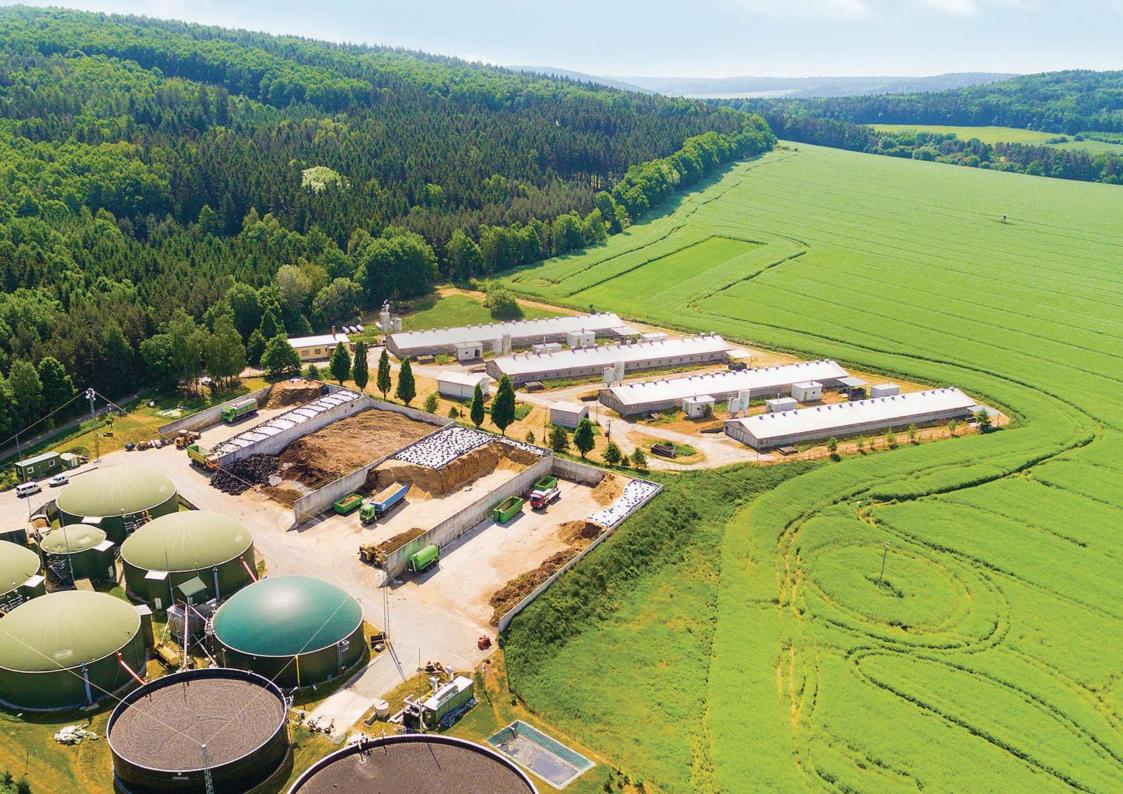

### Gas engines

The SL gas engines offer systems for a large variety of applications as Cogeneration/trigeneration, Sewage/landfills/biodigestion processes for utilities and public buildings, and different kind of industries: textile, cement, food processing,... as well as greenhouses.

Also is able to operate with a low quality gases, flare gas and syngas from a gasification process.

containerized CHP biogas genset solution for Johannesburg Water, South Africa.