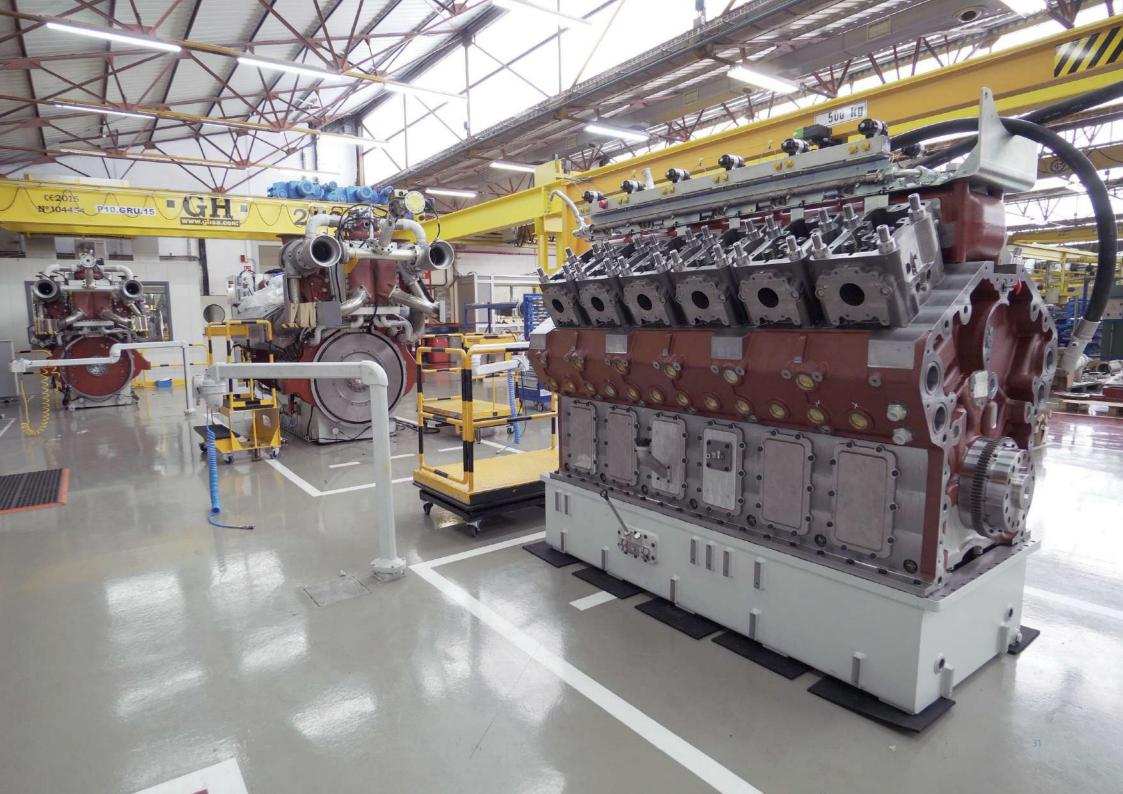

# **SL- Gas engines:**

A robust, reliable and fuel flexible power generation

- Mechanical power output: from 209 kWb to 1,150 kWb (1,200, 1,500 and 1,800 rpm)
- Powered by natural gas, landfill and sewage gas, flare and well gas, syngas
- Proven reliable and robust design
- Fast start availability
- Fuel flexibility
- Fuel blending availability
- Eco friendly
- Cost efficient implementation and service
- Load acceptance great flexibility
- Best in class global efficiency

### Gas engines

The SL gas engines offer systems for a large variety of applications as Cogeneration/trigeneration, Sewage/landfills/biodigestion processes for utilities and public buildings, and different kind of industries: textile, cement, food processing,... as well as greenhouses.

- Lean burn, turbocharged and aftercooled
- Electronically carburated
- Fuel blending capability (natural gas/biogas) available
- Single or double circuit cooling system
- High cooling temperature option in main circuit 120°C
- Different auxiliary cooling circuit temperatures
- Oil cooler in main circuit option available