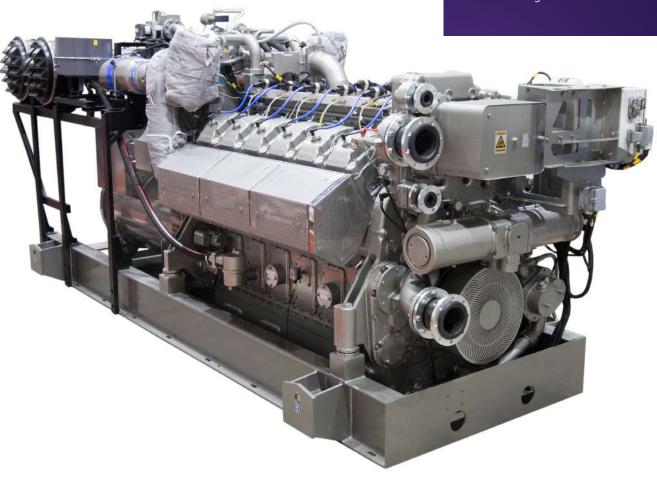

ON SYSTEM**

- Two camshafts, Miller cycle
- Cylinder head designed for maximum volumetric efficiency with watercooled exhaust valve seats
- Pre-chamber sparkplugs



# EM- Gas engines:

Designed for Best-in-class power generation

- Mechanical power output: 2,065 kWb (1,200 and 1,500 rpm)
- Direct Drive in 60 Hz (1,200 rpm) option
- Powered by natural gas
- Best-in-class, excellent efficiency in small footprint
- Lowest emissions
- High operational availability
- Low life cycle cost

#### EM gas engines

• SGE-8<u>6EM</u>

SGE-100EM





# **SGE-EM**

### Gas engines

The EM gas engines are the most compact competitive choice with the ability to deliver high power output with even 200 mg/Nm3 NOx emissions level.

#### Applications

- Power generation (50 Hz and 60 Hz)
- CHP cogeneration



- Highest efficiency in its class
- Lower emissions
- Lower footprint
- Best power/performance ratio
- Direct Drive for 60 Hz (1,200 rpm) option
- Lower OPEX







Internal section of the SGE-86EM engine.

#### Power generation - CHP

| Power output*       | 2,012 kWe        |
|---------------------|------------------|
| Fuel                | Natural gas      |
| Frequency           | 50 and 60 Hz     |
| Speed               | 1,200 /1,500 rpm |
| Electric efficiency | 45.4 %           |
| Thermal efficiency  | 41 %             |
| Total efficiency    | 86.4 %           |
| NOx emissions       | 500 mg / Nm3 NOx |
|                     |                  |

# Best-in-class electrical efficiency in Natural gas E Series: 86 EM: - 2,000 kWe

#### **Physical dimensions**

| Approximate weig