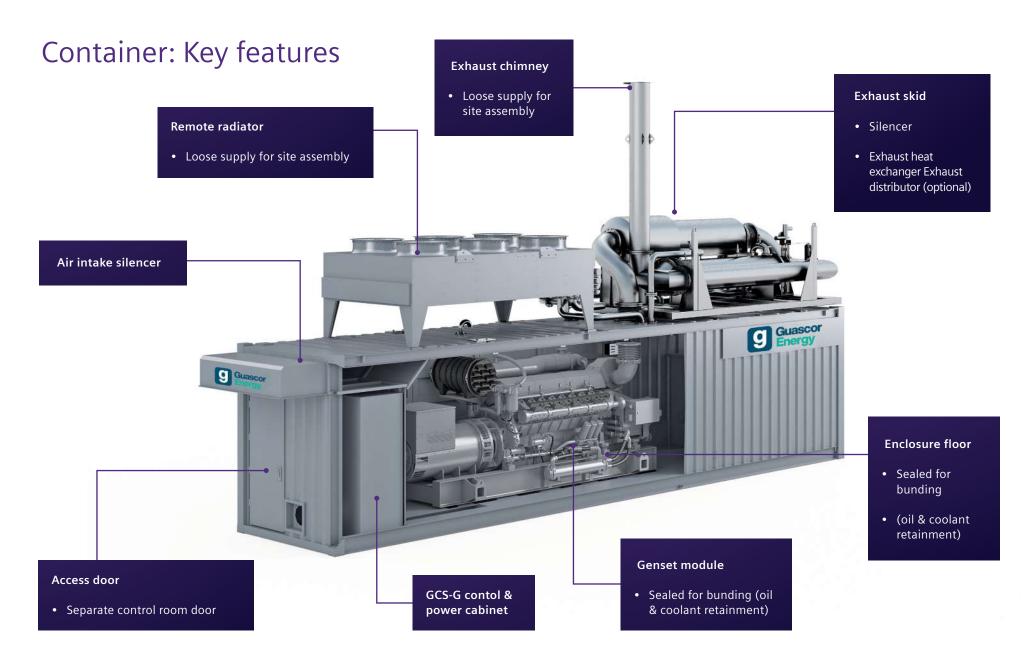

### Container models

| Container<br>type               | 40 feet container with embedded aircooler                                                                                                                                          | 40 feet container with top mounted aircooler                                                                                                                                                  | 30 feet container with remote radiator                                                                                                                             | Soundproof canopy                                                                                                                       |  |
|---------------------------------|------------------------------------------------------------------------------------------------------------------------------------------------------------------------------------|-----------------------------------------------------------------------------------------------------------------------------------------------------------------------------------------------|--------------------------------------------------------------------------------------------------------------------------------------------------------------------|-----------------------------------------------------------------------------------------------------------------------------------------|--|
| Brief<br>description            | The container is comprised of following individual areas:                                                                                                                          | The container is comprised of following individual areas:                                                                                                                                     | The container is comprised of following individual areas:                                                                                                          | The container is comprised of a common bedframe that includes:  The genset, pumps, thermostatic valves, plate heat exchanger, expansion |  |
|                                 | Engine room is the base module containing the genset, cooling pumps, thermostatic valves and daily oil tank.                                                                       | Engine room is the base module containing the genset, cooling pumps, thermostatic valves and daily oil tank. Also a heat water recovery skid can be                                           | Engine room is the base module containing the genset, cooling pumps, thermostatic valves and daily oil tank.                                                       |                                                                                                                                         |  |
| c<br>A<br>s<br>v<br>T<br>s<br>e | Cabinet room containing the electrical, control and power panels. Aircooler room containing the cooling system and gas ramp. When necessary also                                   | included if necessary.  Cabinet room containing the electrical, control and power panels.                                                                                                     | Cabinet room containing control and power panels.                                                                                                                  | vessels, exhaust recovery system, oil tank and control and power panels.                                                                |  |
|                                 | will include the heat recovery skid.  Top mounted area- containing the exhaust silencer, chimney and if necessary the exhaust heat recovery. (for local assembly) (*) External use | Top mounted area containing the exhaust silencer, chimney and the genset cooling system. If necessary also will include the exhaust heat recovery skid. (for local assembly) (*) External use | The gas ramp will be installed on foot of it in one side.  The cooling system, aircooler and exhaust silencer will be installed outside the container. Indoor use. | The exhaust silencer will be installed on the roof and the aircooler outside in a remote area. (*) External use                         |  |
| Sound pressure level            | Down to 75 dB (A) in 10 m except for the 56SL T30 model with 75 dB (A) in 1 m                                                                                                      | Down to 75 dB (A) in 10 m except for the 56SL T30 model with 75 dB (A) in 1 m                                                                                                                 | Down to 75 dB (A) in 1 m                                                                                                                                           | Down to 75 dB (A) in 1 m                                                                                                                |  |
| Ambient<br>temperatures (*)     | The container is designed for ambient temperatures of -18°C to 35°C with an option to reach up to 45°C                                                                             | The container is designed for ambient temperatures of -18°C to 45°C                                                                                                                           | The container is designed for ambient temperatures of -10°C to 29.5°C                                                                                              | The container is designed for ambient temperatures of 0°C to 35°C                                                                       |  |
| Dimensions                      | Length:12,192 mm; Width: 2,438 mm;<br>Height: 2,896 mm                                                                                                                             | Length:12,192 mm; Width: 2,438 mm;<br>Height: 2,896 mm                                                                                                                                        | Length:9,144 mm; Width: 2,438 mm;<br>Height: 2,896 mm                                                                                                              | Length:6,000 mm; Width:<br>2,000 mm; Height: 3,100 mm                                                                                   |  |
| Applications by engine models   | Power generation: S Series including 56SLT30. H Series Line engine.  Cogeneration: All engines except for V engines of the H Series and 56 lite engines (SL, SM)                   | Power generation: H Series except for 24 HM, SM gas propane.  Cogeneration: H Series except for 24HM, SM gas propane and 56 liter engines                                                     | Fast start: 56SL T30 engine                                                                                                                                        | Power Generation,<br>Cogeneration for all L<br>engines                                                                                  |  |