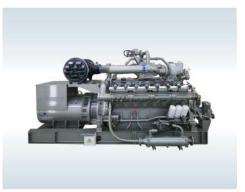

# **SL- Gas engines:**

A robust, reliable and fuel flexible power generation

- Mechanical power output: from 209 kWb to 1,150 kWb (1,200, 1,500 and 1,800 rpm)
- Powered by natural gas, landfill and sewage gas, flare and well gas, syngas
- Proven reliable and robust design
- Fast start availability
- Fuel flexibility
- Fuel blending availability
- Eco friendly
- Cost efficient implementation and service
- Load acceptance great flexibility
- Best in class global efficiency

### Gas engines

The SL gas engines offer systems for a large variety of applications as Cogeneration/trigeneration, Sewage/landfills/biodigestion processes for utilities and public buildings, and different kind of industries: textile, cement, food processing,... as well as greenhouses.

SGE-48SL Gas Genset.