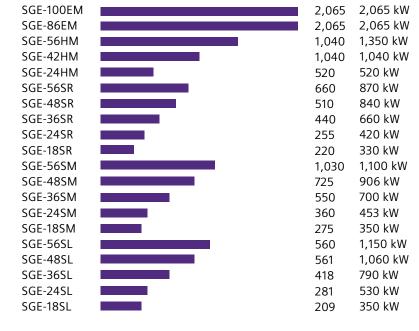

# Gas engines from 209 to 2,065 kWb

Our models range from 190 to 2,065 kW, fulfilling the requirements of wide spectrum of applications in terms of efficiency, reliability, flexibility, and environmental compatibility.

The products offer low lifecycle costs and an excellent return of investment.